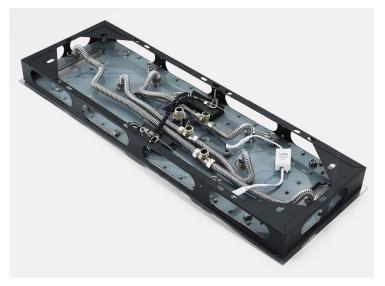

Shower Accessories Material: Brass

LED Light: Need to Connect Power

LED Light Color: 64 Color Shower Hose Length: 1.5M AC: 100-265V 50/60Hz

Music: Need Bluetooth

Product shown is only for installation display purpose

## **Hand Shower Shower Mixer** Unit: mm Material: Brass Accepts Embedded Depth: 80mm 1/2" - 14 NPT Thermostatic Valve 2.13" 1.5" (54 mm) All functions can be used at the same time 1/2" - 14 NPSM 25" (635 mm) 25.7" Thread: G1/2 (650 mm) 8.3" Product shown is only for installation display purpose (211 mm) **Shower Mixer Connections** 2.76"/70mm : C 35.43"/900mm 11.81"/300mm 24.88"/632mm (50 mm) 60" - 82" (1524 mm - 2083 mm) 4.72"/140mm Flow Rate: 2.0 GPM / 7.6 LPM 5.12"/130mm Hot Cold water Unit: mm Hot water Mixer water **Body Jet FEATURES** Material: Brass 0 0 0 0 0 0 Base Plate Height: 5-1/8" 0 0 0 0 0 0 0 Base Plate Width: 5-1/8" 3.1" (79 mm) 1/2" -14NPT (13mm) 4.7" (120 mm) 0 0 0 0 0 0 Jet Surface Area: 3-1/8" Surface Depth: 1/4" 0 0 0 0 0 0 Adjustment Angle: 5° 0 0 0 0 0 0 Male NPT Connection: 1/2" Maximum Flow Rate: 2.5 GPM