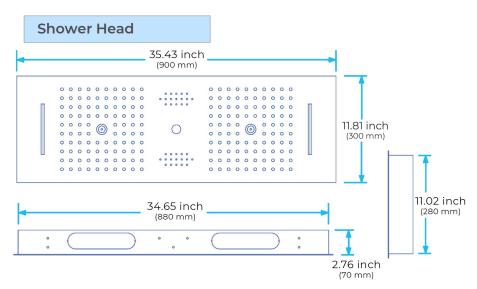

Shower Head Size: 900\*300 mm

Showerheads Install: Embedded Ceiling Mounted

Concealed Mixer Install: Wall-Mounted

LED Shower Head Functions: Rainfall, Waterfall, Mist,

Water Column

Water Pressure: 0.3 MPA

Water Flow: 16L/min~28L/min

## **Hand Shower Shower Mixer** Unit: mm Material: Brass Accepts Embedded Depth: 80mm 1/2" - 14 NPT Thermostatic Valve 2.13" 1.5" (54 mm) All functions can be used at the same time 1/2" - 14 NPSM 25" (635 mm) 25.7" Thread: G1/2 (650 mm) 8.3" Product shown is only for installation display purpose (211 mm) **Shower Mixer Connections** 2.76"/70mm : C 35.43"/900mm 11.81"/300mm 24.88"/632mm (50 mm) 60" - 82" (1524 mm - 2083 mm) 4.72"/140mm Flow Rate: 2.0 GPM / 7.6 LPM 5.12"/130mm Hot Cold water Unit: mm Hot water Mixer water **Body Jet FEATURES** Material: Brass 0 0 0 0 0 0 Base Plate Height: 5-1/8" 0 0 0 0 0 0 0 Base Plate Width: 5-1/8" 3.1" (79 mm) 1/2" -14NPT (13mm) 4.7" (120 mm) 0 0 0 0 0 0 Jet Surface Area: 3-1/8" Surface Depth: 1/4" 0 0 0 0 0 0 Adjustment Angle: 5° 0 0 0 0 0 0 Male NPT Connection: 1/2" Maximum Flow Rate: 2.5 GPM