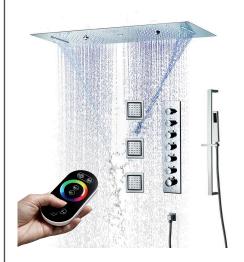

## CHROME LED THERMOSTATIC REMOTE CONTROLLED RECESSED CEILING MOUNT MUSICAL RAINFALL SHOWER SYSTEM WITH 3 JETTED BODY SPRAYS AND HAND SHOWER SPECIFICATIONS

Shower Panel / Hose Material: 304 Stainless Steel

Shower Head Size: 900\*300 mm

Showerheads Install: Embedded Ceiling Mounted

Concealed Mixer Install: Wall-Mounted

LED Shower Head Functions: Rainfall, Waterfall, Mist,

Water Column

Water Pressure: 0.3 MPA

Water Flow: 16L/min~28L/min

Shower Accessories Material: Brass

LED Light: Need to Connect Power

LED Light Color: 64 Color Shower Hose Length: 1.5M AC: 100-265V 50/60Hz

Music: Need Bluetooth

Product shown is only for installation display purpose