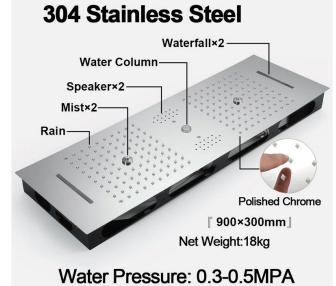

## CHROME LED THERMOSTATIC REMOTE CONTROLLED RECESSED CEILING MOUNT MUSICAL RAINFALL SHOWER SYSTEM WITH 3 JETTED BODY SPRAYS AND HAND SHOWER SPECIFICATIONS

Shower Panel / Hose Material: 304 Stainless Steel

Shower Head Size: 900\*300 mm

Showerheads Install: Embedded Ceiling Mounted

Concealed Mixer Install: Wall-Mounted

LED Shower Head Functions: Rainfall, Waterfall, Mist,

Water Column

Water Pressure: 0.3 MPA

Water Flow: 16L/min~28L/min