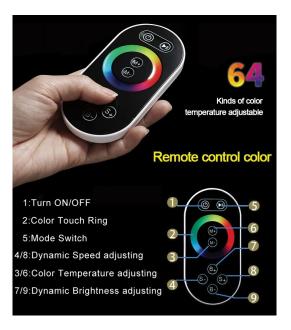

Shower Accessories Material: Brass

LED Light: Need to Connect Power

LED Light Color: 64 Color Shower Hose Length: 1.5M AC: 100-265V 50/60Hz

Music: Need Bluetooth

Product shown is only for installation display purpose